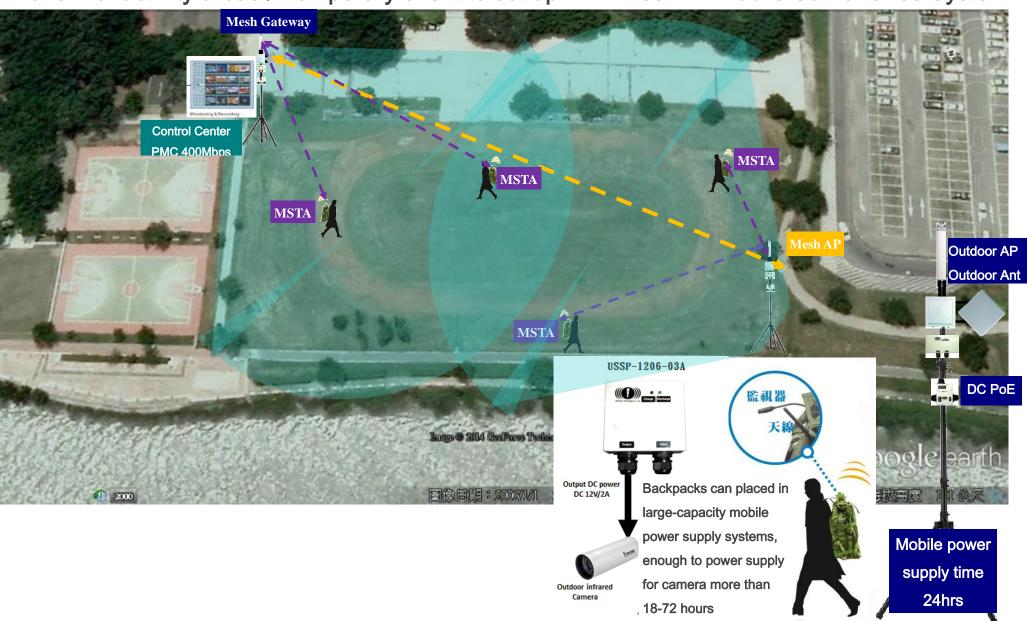

## Abnormal activity areas / Temporary event to set up WiFi Mesh Hi-mobile Surveillance System