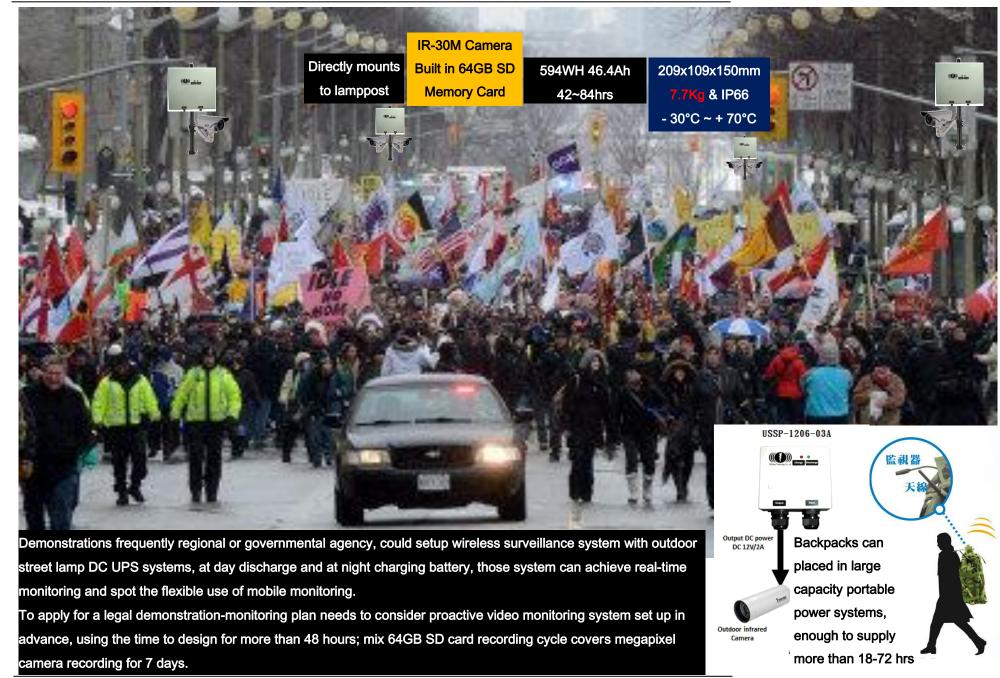

Case 1: Demonstrations to prevent video monitoring & Election campaign rallies the venue temporary

IO-Power Technology Co., Ltd

- Outdoor portable DC UPS uninterrupted power system to power computer IR-30M camera power consumption: @ day 4W/H, @night 10W/H, the average power consumption 7W/H, built-in 64GB SD card record 7-15 days cycle cover.
- The outdoor DC UPS system design of battery capacity::74WH-5.8Ah / 148WH-11.6Ah / 297WH-23.2Ah / 594WH-46.4Ah
- Single-camera: 74WH / 7W/H = 10.5hrs / 148WH =21hrs / 297WH =42hrs/ 594WH=84hrs
- Dual cameras: 74WH / (7W/H \* 2)= 5.2rrs / 148WH =10.5hrs / 297WH =21hrs / 594WH=42hrs
- You can also match up with 4 x IR-30 camera operation in the same time
- Operating environment temperature with IP66 waterproof and dustproof to withstand 70°C, rainy environment for long-term use
- The system life cycle for more than 6 years (special security cells within 6 years and never needs to replace)
- The metal casing does not fear collisions and falls, with a special safety battery does not explode risk.
- It can used with other PoE Injector / the PoE switches can also exchange into 24VAC to power supply the Speed Dome
- If you need improve the battery life, you can replace the batteries with larger capacity or with APS in parallel charging system, can increase up to 5 times the battery capacity, use time reached more than 35 days.