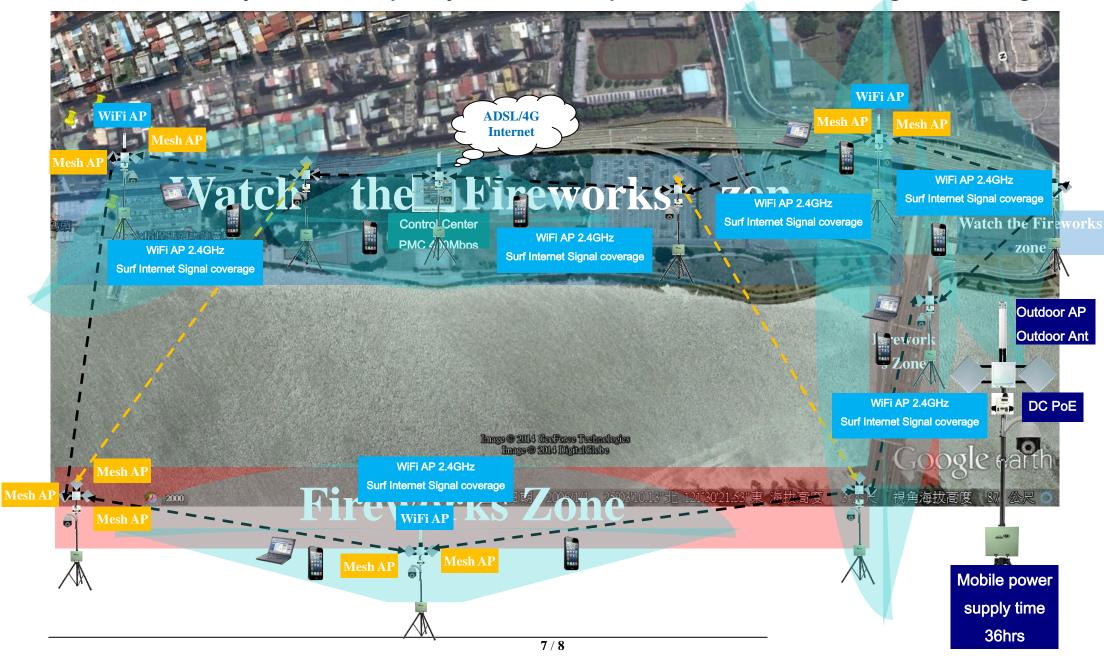

## Abnormal activity areas / Temporary event to set up Wireless Surf Internet Signal Coverage