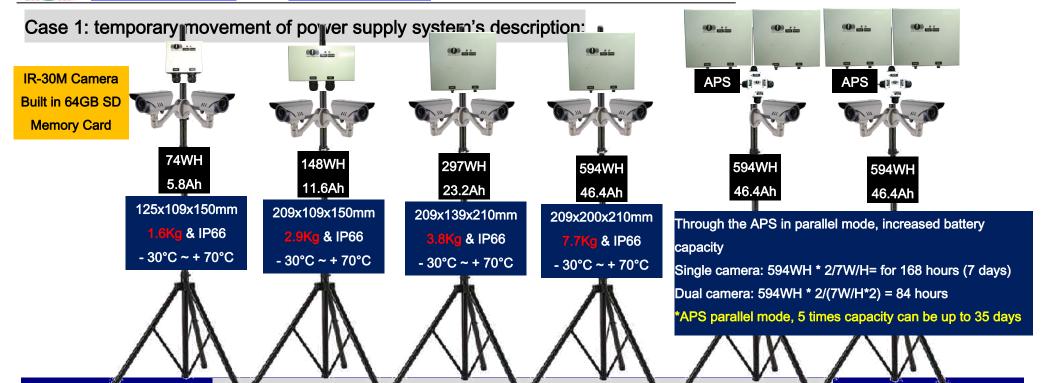

Case 1: Demonstrations to prevent video monitoring & Election campaign rallies the venue temporary

IO-Power Technology Co., Ltd

- Outdoor portable DC UPS uninterrupted power system to power computer IR-30M camera power consumption: @ day 4W/H, @night 10W/H, the average power consumption 7W/H, built-in 64GB SD card record 7-15 days cycle cover.
- The outdoor DC UPS system design of battery capacity::74WH-5.8Ah / 148WH-11.6Ah / 297WH-23.2Ah / 594WH-46.4Ah
- Single-camera: 74WH / 7W/H = 10.5hrs / 148WH =21hrs / 297WH =42hrs/ 594WH=84hrs
- Dual cameras: 74WH / (7W/H \* 2)= 5.2rrs / 148WH =10.5hrs / 297WH =21hrs / 594WH=42hrs
- You can also match up with 4 x IR-30 camera operation in the same time
- Operating environment temperature with IP66 waterproof and dustproof to withstand 70°C, rainy environment for long-term use
- The system life cycle for more than 6 years (special security cells within 6 years and never needs to replace)
- The metal casing does not fear collisions and falls, with a special safety battery does not explode risk.
- It can used with other PoE Injector / the PoE switches can also exchange into 24VAC to power supply the Speed Dome
- If you need improve the battery life, you can replace the batteries with larger capacity or with APS in parallel charging system, can increase up to 5 times the battery capacity, use time reached more than 35 days.