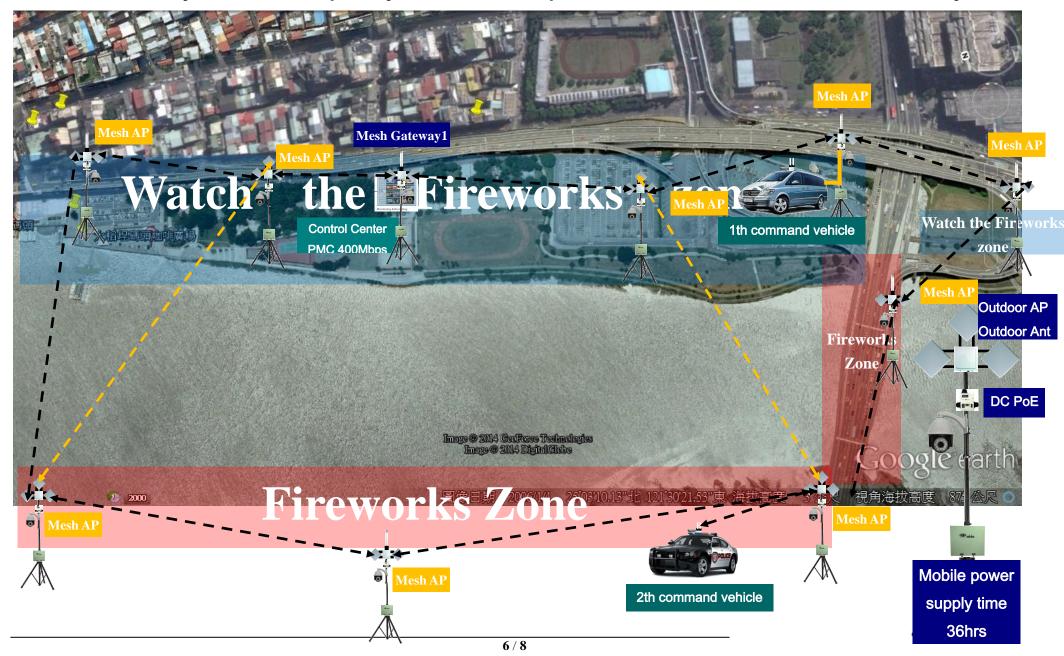

## Abnormal activity areas / Temporary event to set up Backhaul of Wireless Surveillance System