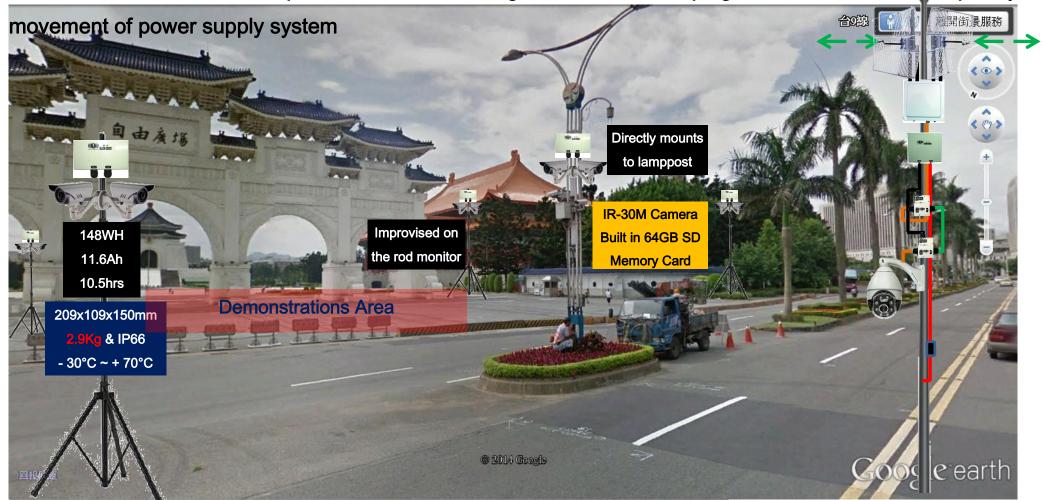

Case 1: Demonstrations to prevent video monitoring & Election campaign rallies the venue temporary

IO-Power Technology Co., Ltd

- Outdoor portable DC UPS uninterrupted power system to power computer IR-30M camera power consumption: @ day 4W/H, @night 10W/H, the average power consumption 7W/H, built-in 64GB SD card record 7-15 days cycle cover.
- The outdoor DC UPS system design of battery capacity::74WH-5.8Ah / 148WH-11.6Ah / 297WH-23.2Ah / 594WH-46.4Ah
- Single-camera: 74WH / 7W/H = 10.5hrs / 148WH =21hrs / 297WH =42hrs/ 594WH=84hrs
- Dual cameras: 74WH / (7W/H \* 2)= 5.2rrs / 148WH =10.5hrs / 297WH =21hrs / 594WH=42hrs
- You can also match up with 4 x IR-30 camera operation in the same time
- Operating environment temperature with IP66 waterproof and dustproof to withstand 70°C, rainy environment for long-term use
- The system life cycle for more than 6 years (special security cells within 6 years and never needs to replace)
- The metal casing does not fear collisions and falls, with a special safety battery does not explode risk.
- It can used with other PoE Injector / the PoE switches can also exchange into 24VAC to power supply the Speed Dome
- If you need improve the battery life, you can replace the batteries with larger capacity or with APS in parallel charging system, can increase up to 5 times the battery capacity, use time reached more than 35 days.