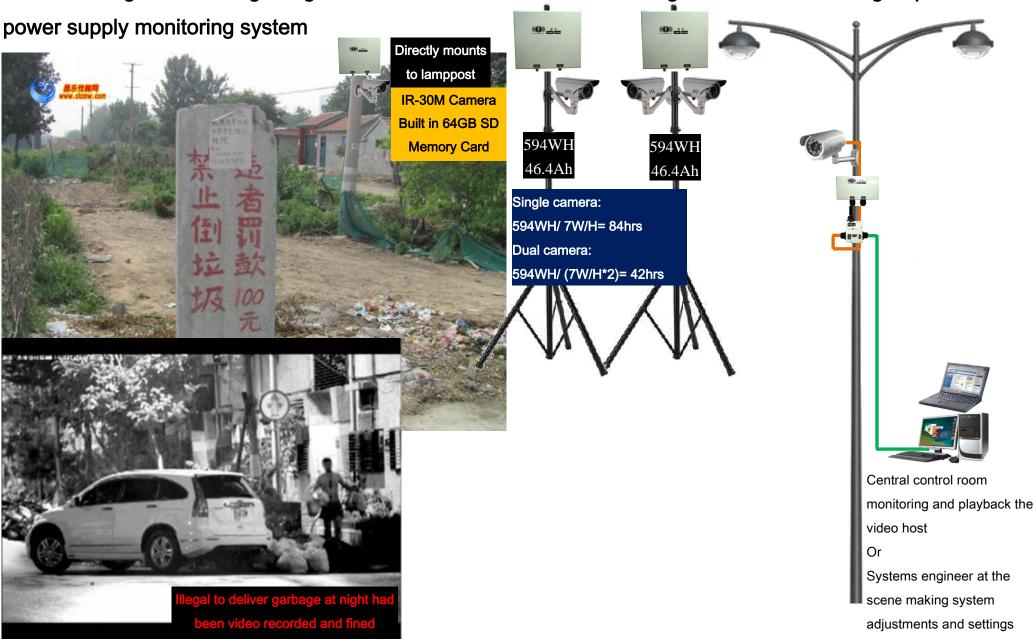

Case 2: 『Illegal to deliver garbage video recorded』 & 『 Forest stealing the timber monitoring』 spot mobile

Case 3: "Temporary active video surveillance"- Fireworks spells area / watch Fireworks spells area -- real-time wireless surveillance system of mobile power supply