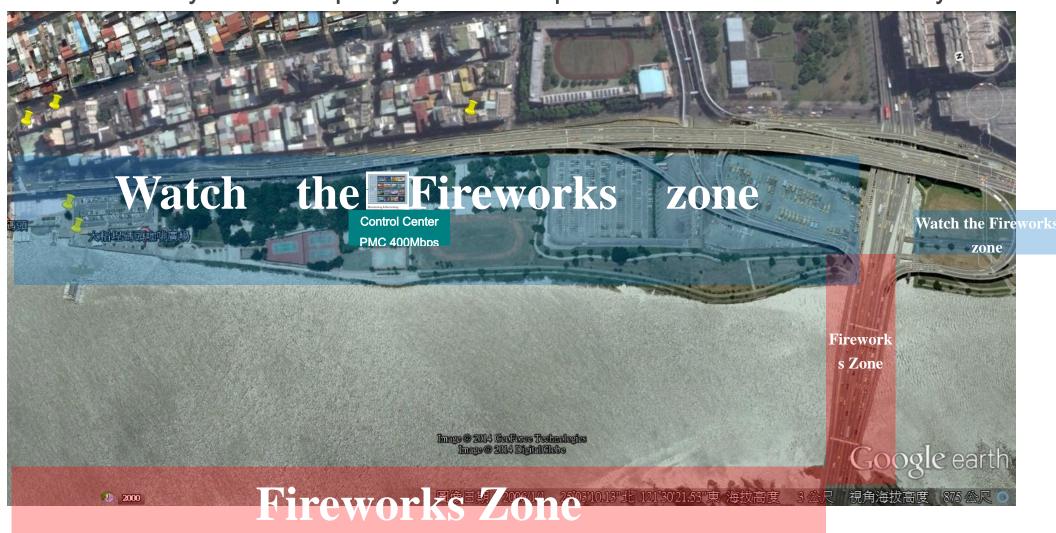

Case 2: 『Illegal to deliver garbage video recorded』 & 『 Forest stealing the timber monitoring』 spot mobile

Case 3: "Temporary active video surveillance"- Fireworks spells area / watch Fireworks spells area -- real-time wireless surveillance system of mobile power supply

Abnormal activity areas / Temporary event to set up Hi-mobile Wireless Surveillance System